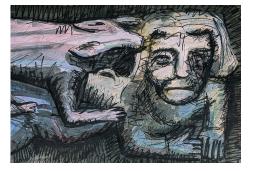

# **DANIEL GOODWIN**

Herald II

32.5 x 31.5 cms (12.80 x 12.40 ins)  $\mid$  Mixed media on paper  $\mid$  2021 Ref: 596542

£480

6