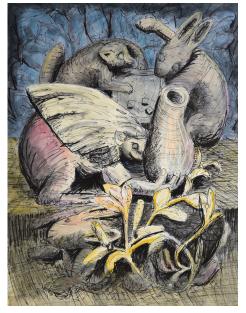

10

St Mary's Witness III
90 x 90 x 2 cms (35.43 x 35.43 x 0.79 ins) |
Acrylic on canvas | 2021
Ref: 558350

£2,200

14

13