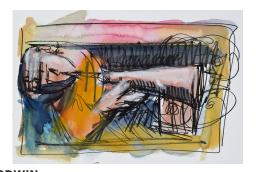

#### **Daniel Goodwin**

Fragment  $30 \times 30 \text{ cms} (11.81 \times 11.81 \text{ ins}) \mid \text{Acrylic on}$  canvas | 2021 Ref: 581412

3