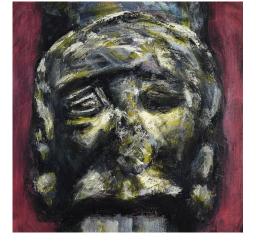

# **DANIEL GOODWIN**

Herald II

32.5 x 31.5 cms (12.80 x 12.40 ins)  $\mid$  Mixed media on paper  $\mid$  2021 Ref: 596542

£480

6